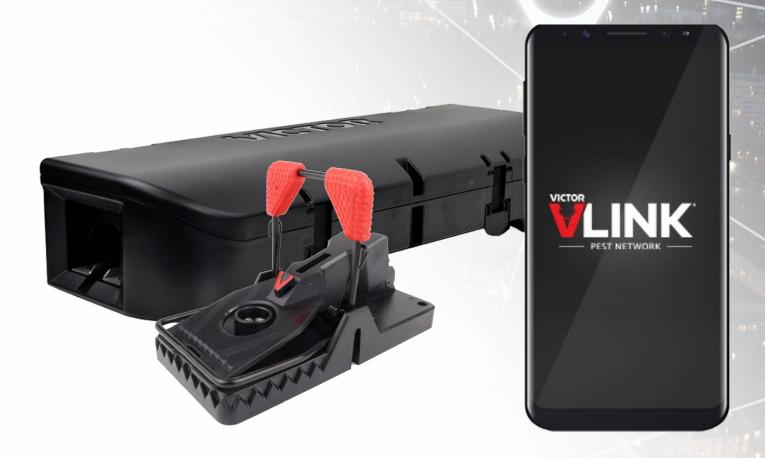

## SYSTEM OVERVIEW

VLINK® utilizes state-of-the-art technology to bring 24/7 visibility to your rodent control program.

ح<u>ا</u>ک ر

to VLINK® cloud.

Data is immediately sent

1.

Traps connect wirelessly to a central hub. Traps communicate daily for status updates. 3.

Activity alerts are sent in real time. Custom reports and analytics support preventative actions.