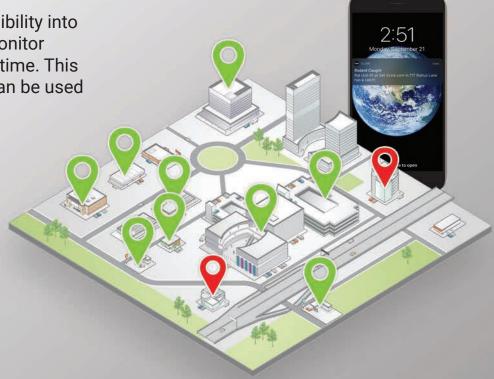

# 24/7 MONITORING

VLINK® gives you real-time visibility into all of your sites, worldwide. Monitor activity from anywhere at any time. This complete coverage solution can be used both indoors and outdoors.

## DATA ANALYTICS

Turn your data into actionable insights with VLINK® reporting. Custom reports allow you to quickly identify trends and issues for your customers.

Our floorplan tool empowers you to view rodent activity in a whole new way, making root cause analysis easier than ever.