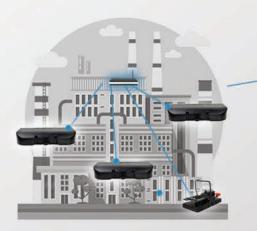

## SYSTEM OVERVIEW

VLINK® utilizes state-of-the-art technology to bring 24/7 visibility to your rodent control program.

ح<u>ا</u>ک ر

to VLINK® cloud.

Data is immediately sent

1.

Traps connect wirelessly to a central hub. Traps communicate daily for status updates. 3.

#### VLINK® vs. WiFi

One VLINK® hub covers 100X more square footage than WiFi and each hub can connect to an unlimited number of traps.

# 24/7 MONITORING

VLINK® gives you real-time visibility into all of your sites, worldwide. Monitor activity from anywhere at any time. This complete coverage solution can be used both indoors and outdoors.