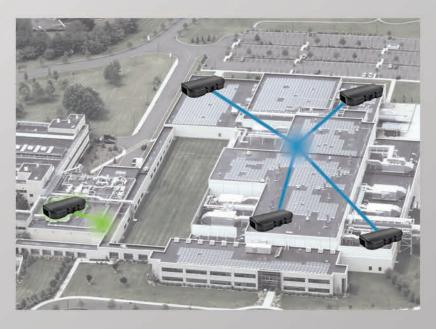

## LONG RANGE COMMUNICATION

#### VLINK® vs. WiFi

One VLINK® hub covers 100X more square footage than WiFi and each hub can connect to an unlimited number of traps.